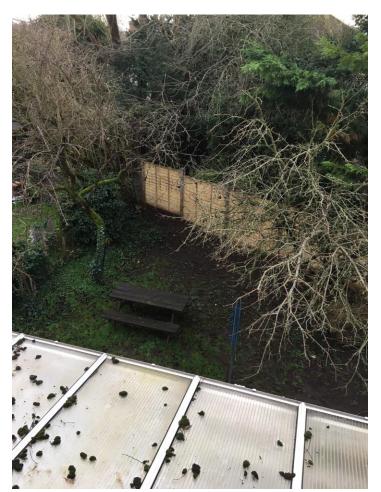

eet Scene

#### Original plan



#### Street view from Churchfields Road

#### Amended plan





#### No.27 Gable Reinstatement Details



## Application site



## Application site



## Application site





### 27 & 28 Churchfields



## View looking east along Churchfields



—— 27 Churchfields

## View looking east along Churchfields



## View looking north-east along Churchfields



— 29 Churchfields

## View looking north-east along Churchfields





## View of rear garden between 28 Churchfields & outbuilding



### View of southern boundary with 5 The Crescent & 29 Churchfields beyond



## View towards south-east corner of rear garden



## Looking west across rear garden





#### Rear elevation of 28 Churchfields



#### Views from rear first floor windows of 28 Churchfields





## **End of presentation**