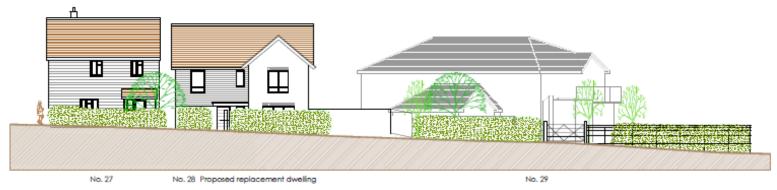

# SDNP/20/01416/FUL

# 28 Churchfields, Twyford, SO21 1NN

Proposed detached replacement dwelling (Amended plans received 9/11/20)



#### **Location Plan**



#### **Location Plan**





## Aerial Photograph



#### Proposed Block Plan

#### Original Plan

#### **Amended Plan**





### **Proposed Site Layout**



### Proposed Floor Plans – original scheme



#### Proposed Floor Plans – amended scheme



#### **Proposed Elevations**





### **Proposed Elevations**



#### Proposed Street Scene

#### Original plan



#### Street view from Churchfields Road

#### Amended plan





#### No.27 Gable Reinstatement Details



## Application site



## Application site



## Application site





### 27 & 28 Churchfields



## View looking east along Churchfields



—— 27 Churchfields

## View looking east along Churchfields



## View looking north-east along Churchfields



— 29 Churchfields

## View looking north-east along Churchfields





## View of rear garden between 28 Churchfields & outbuilding



### View of southern boundary with 5 The Crescent & 29 Churchfields beyond



## View towards south-east corner of rear garden



## Looking west across rear garden





#### Rear elevation of 28 Churchfields



#### Views from rear first floor windows of 28 Churchfields





## **End of presentation**