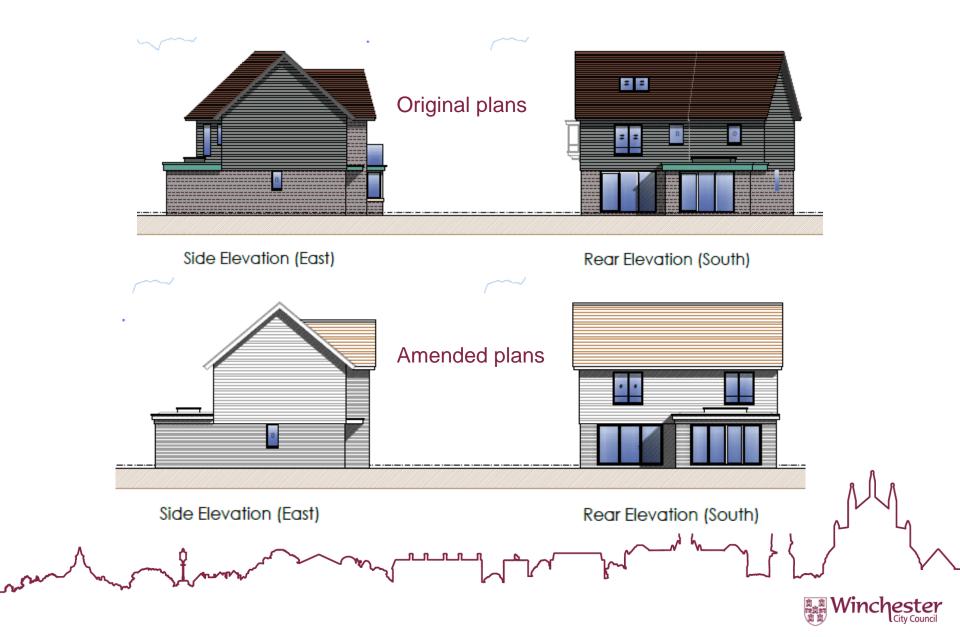

# SDNP/20/01416/FUL

# 28 Churchfields, Twyford, SO21 1NN

Proposed detached replacement dwelling (Amended plans received 9/11/20)



#### **Location Plan**



#### **Location Plan**





## Aerial Photograph



#### Proposed Block Plan

#### Original Plan

#### **Amended Plan**





### **Proposed Site Layout**



### Proposed Floor Plans – original scheme



#### Proposed Floor Plans – amended scheme



#### **Proposed Elevations**





### **Proposed Elevations**



#### Proposed Street Scene

#### Original plan



#### Street view from Churchfields Road

#### Amended plan





#### No.27 Gable Reinstatement Details



## Application site



## Application site



## Application site





### 27 & 28 Churchfields



## View looking east along Churchfields



—— 27 Churchfields

## View looking east along Churchfields



## View looking north-east along Churchfields



— 29 Churchfields

## View looking north-east along Churchfields





## View of rear garden between 28 Churchfields & outbuilding



### View of southern boundary with 5 The Crescent & 29 Churchfields beyond



## View towards south-east corner of rear garden



## Looking west across rear garden





#### Rear elevation of 28 Churchfields



#### Views from rear first floor windows o