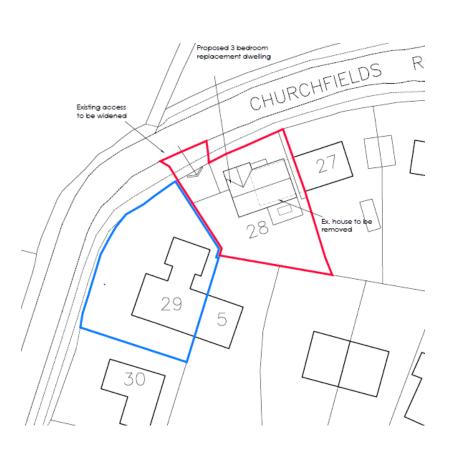

# SDNP/20/01416/FUL

# 28 Churchfields, Twyford, SO21 1NN

Proposed detached replacement dwelling (Amended plans received 9/11/20)



#### **Location Plan**



#### **Location Plan**





## Aerial Photograph



#### Proposed Block Plan

#### Original Plan

#### **Amended Plan**





### **Proposed Site Layout**



### Proposed Floor Plans – original scheme



#### Proposed Floor Plans – amended scheme



#### **Proposed Elevations**





### **Proposed Elevations**



#### Proposed Street Scene

#### Original plan



#### Street view from Churchfields Road

#### Amended plan





#### No.27 Gable Reinstatement Details



## Application site



## Application site



## Application site





### 27 & 28 Churchfields



## View looking east along Churchfields



—— 27 Churchfields

## View looking east along Churchfields



## View looking north-east along Churchfields



— 29 Churchfields

## View looking north-east along Churchfields





## View of rear garden between 28 Churchfields & outbuilding



### View of southern boundary with 5 The Crescent & 29 Churchfiel