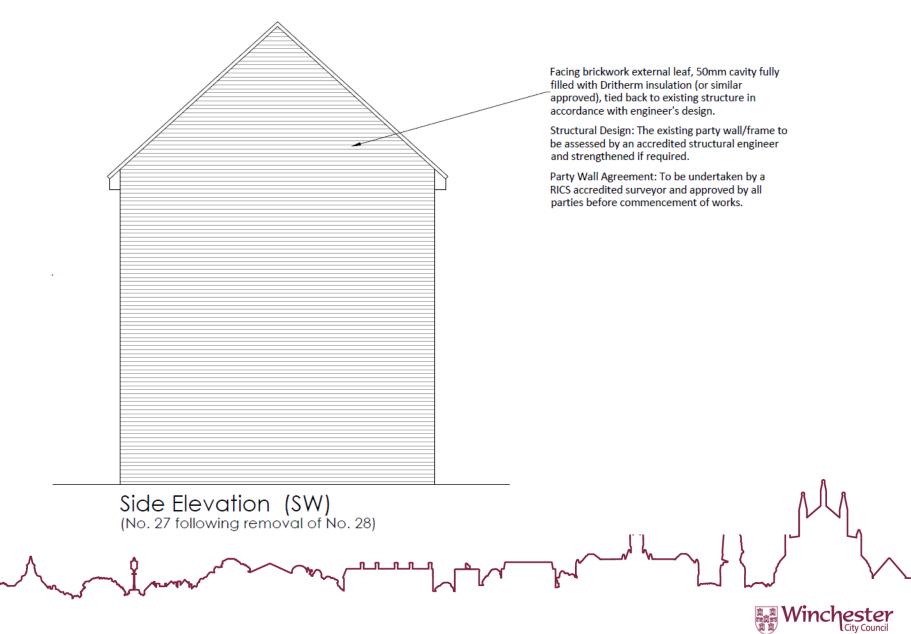

# SDNP/20/01416/FUL

# 28 Churchfields, Twyford, SO21 1NN

Proposed detached replacement dwelling (Amended plans received 9/11/20)



#### **Location Plan**



#### **Location Plan**





## Aerial Photograph



#### Proposed Block Plan

#### Original Plan

#### **Amended Plan**





### **Proposed Site Layout**



### Proposed Floor Plans – original scheme



#### Proposed Floor Plans – amended scheme



#### **Proposed Elevations**





### **Proposed Elevations**



#### Proposed Street Scene

#### Original plan



#### Street view from Churchfields Road

#### Amended plan





#### No.27 Gable Reinstatement Details



## Application site



## Application site



## Application site





### 27 & 28 Churchfields



## View looking east along Churchfields



—— 27 Churchfields

## View looking east along Churchfields



## View looking north-east along Churchfields



— 29 Churchfields

## View looking north-east along Churchfields





## View of rear garden between 28 Churchfields & outbuilding



### View of southern boundary with 5 The Crescent & 29 Churchfields beyond



## View towards south-east corner of rear garden



## Looking west across rear garden





#### Rear elevation of 28 Churchfields



#### Views from rear first floor windows of 28 Churchfields





## **End of presentation**