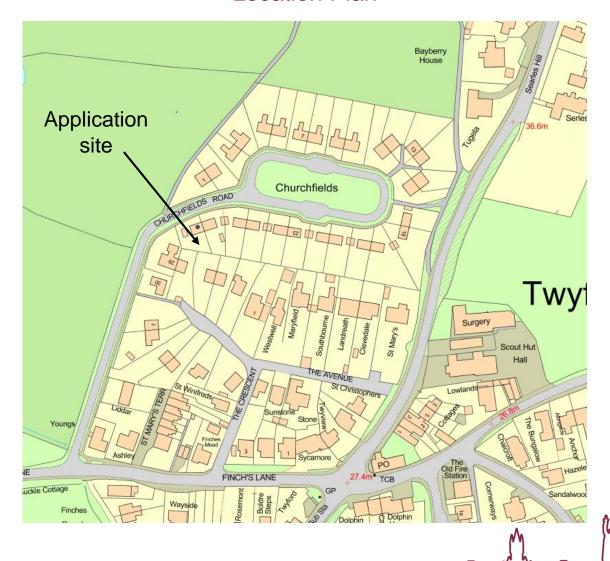

# SDNP/20/01416/FUL

# 28 Churchfields, Twyford, SO21 1NN

Proposed detached replacement dwelling (Amended plans received 9/11/20)



#### **Location Plan**



#### **Location Plan**





## Aerial Photograph



#### Proposed Block Plan

#### Original Plan

#### **Amended Plan**





### **Proposed Site Layout**



### Proposed Floor Plans – original scheme



#### Proposed Floor Plans – amended scheme



#### **Proposed Elevations**





### **Proposed Elevations**



#### Proposed Street Scene

#### Original plan



#### Street view from Churchfields Road

#### Amended plan





#### No.27 Gable Reinstatement Details



## Application site



## Application site



## Application site





### 27 & 28 Churchfields



## View looking east along Churchfields



—— 27 Churchfields

## View looking east along Churchfields



## View looking north-east along Churchfields



— 29 Churchfields

## View looking north-east along Churchfields





## V