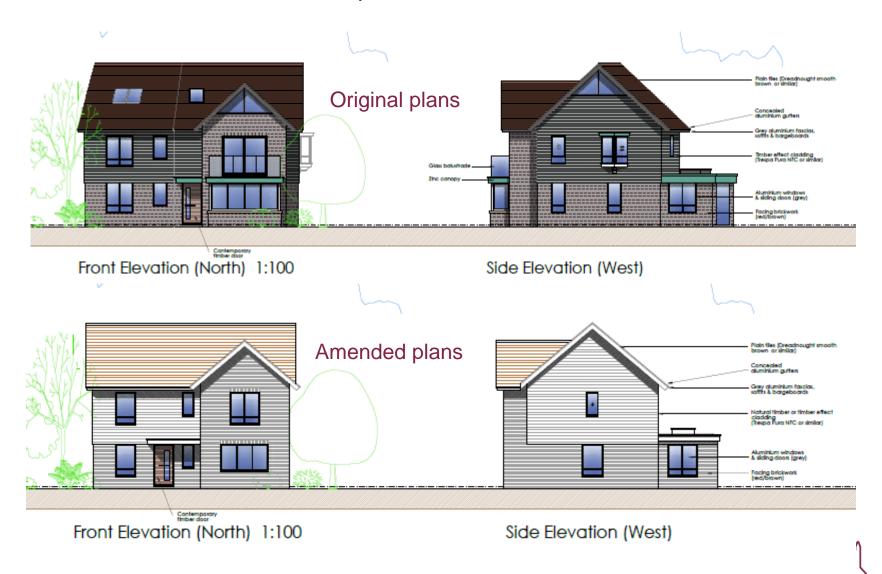

# SDNP/20/01416/FUL

# 28 Churchfields, Twyford, SO21 1NN

Proposed detached replacement dwelling (Amended plans received 9/11/20)



#### **Location Plan**



#### **Location Plan**





## Aerial Photograph



#### Proposed Block Plan

#### Original Plan

#### **Amended Plan**





### **Proposed Site Layout**



### Proposed Floor Plans – original scheme



#### Proposed Floor Plans – amended scheme



#### **Proposed Elevations**





### **Proposed Elevations**



#### Proposed Street Scene

#### Original plan



#### Street view from Churchfields Road

#### Amended plan





#### No.27 Gable Reinstatement Details



## Application site



## Application site



## Application site





### 27 & 28 Churchfields



## View looking east along Churchfields



—— 27 Churchfields

## View looking east along Churchfields



## View looking north-east along Churchfields



— 29 Churchfields

## View looking north-east along Churchfields





## View of rear garden between 28 Churchfields & outbuilding



### View of southern boundary with 5 The Crescent & 29 Churchfields beyond



## View towards south-east corner of rear garden



## Looking west across rear garden





#### Rear elevation of 28 Churchfields



#### View