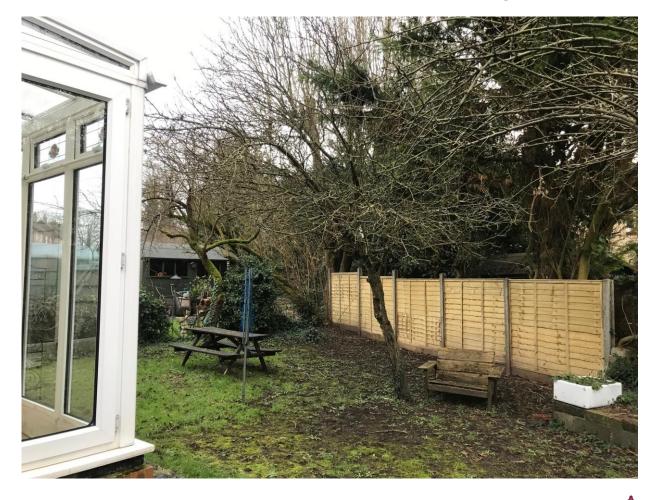

## View of rear garden between 28 Churchfields & outbuilding

### View of southern boundary with 5 The Crescent & 29 Churchfields beyond