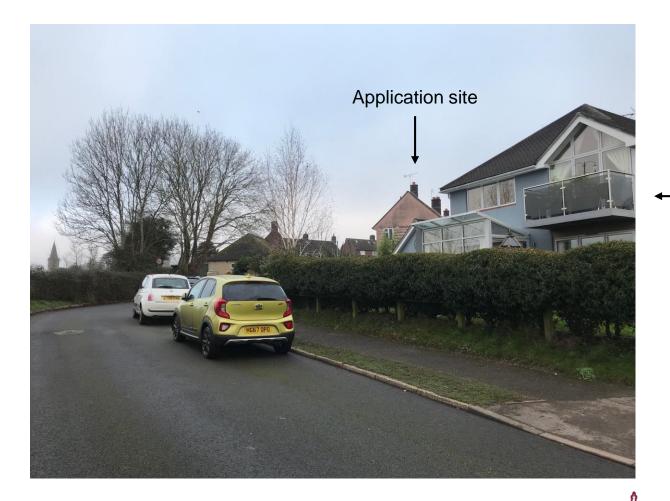

cement dwelling (Amended plans received 9/11/20)



#### **Location Plan**



#### **Location Plan**





## Aerial Photograph



#### Proposed Block Plan

#### Original Plan

#### **Amended Plan**





### **Proposed Site Layout**



### Proposed Floor Plans – original scheme



#### Proposed Floor Plans – amended scheme



#### **Proposed Elevations**





### **Proposed Elevations**



#### Proposed Street Scene

#### Original plan



#### Street view from Churchfields Road

#### Amended plan





#### No.27 Gable Reinstatement Details



## Application site



## Application site



## Application site





### 27 & 28 Churchfields



## View looking east along Churchfields



—— 27 Churchfields

## View looking east along Churchfields



## View looking north-east along Churchfields



— 29 Churchfields

## View looking north-east along Churchfields





## View of rear garden between 28 Churchfields & outbuilding



### View of southern boundary with 5 The Crescent & 29 Churchfields beyond



## View towards south-east corner of rear garden



## Looking west across rear garden





#### Rear elevation of 28 Churchfields



#### Views from rear first floor windows of 28 Churchfields





## **End of presentation**