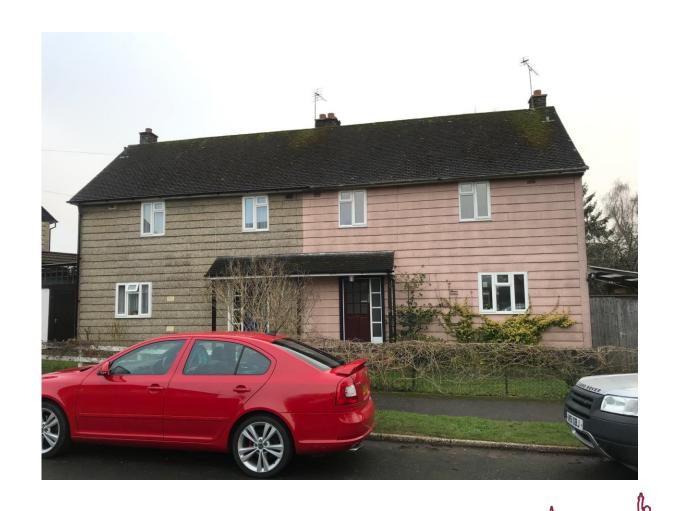

# SDNP/20/01416/FUL

# 28 Churchfields, Twyford, SO21 1NN

Proposed detached replacement dwelling (Amended plans received 9/11/20)



#### **Location Plan**



#### **Location Plan**





## Aerial Photograph



#### Proposed Block Plan

#### Original Plan

#### **Amended Plan**





### **Proposed Site Layout**



### Proposed Floor Plans – original scheme



#### Proposed Floor Plans – amended scheme



#### **Proposed Elevations**





### **Proposed Elevations**



#### Proposed Street Scene

#### Original plan



#### Street view from Churchfields Road

#### Amended plan





#### No.27 Gable Reinstatement Details



## Application site



## Application site



## Application site





### 27 & 28 Churchfields



## View looking east along Churchfields



—— 27 Churchfields

## View looking east along Churchfields



## View looking north-east along Churchfields



— 29 Churchfields

## View looking north-east along Churchfields





## View of rear garden between 28 Churchfields & outbuilding



### View of southern boundary with 5 The Crescent & 29 Churchfields beyond



## View towards south-east corner of rear garden



## Looking west across rear garden





#### Rear elevation of 28 Churchfields



#### Views from rear first floor windows of 28 Churchfields





## **End of presentation**