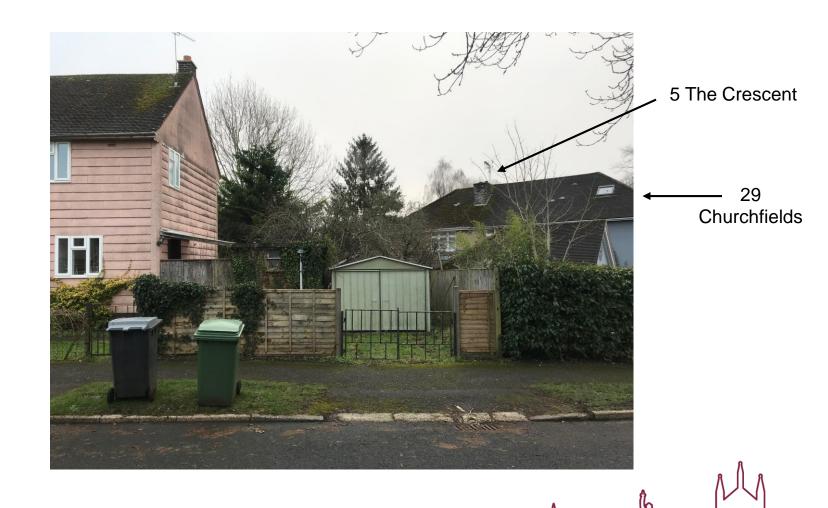

# SDNP/20/01416/FUL

# 28 Churchfields, Twyford, SO21 1NN

Proposed detached replacement dwelling (Amended plans received 9/11/20)



#### **Location Plan**



#### **Location Plan**





## Aerial Photograph



#### Proposed Block Plan

#### Original Plan

#### **Amended Plan**





### **Proposed Site Layout**



### Proposed Floor Plans – original scheme



#### Proposed Floor Plans – amended scheme



#### **Proposed Elevations**





### **Proposed Elevations**



#### Proposed Street Scene

#### Original plan



#### Street view from Churchfields Road

#### Amended plan





#### No.27 Gable Reinstatement Details



## Application site



## Application site



## Application site





### 27 & 28 Churchfields



## View looking east along Churchfields



—— 27 Churchfields

## View looking east along Churchfields



## View looking north-east along Churchfields



— 29 Churchfields

## View looking north-east along Churchfields





## View of rear garden between 28 Churchfields & outbuilding



### View of southern boundary with 5 The Crescent & 29 Churchfields beyond



## View towards south-east corner of rear garden



## Looking west across rear garden





#### Rear elevation of 28 Churchfields



#### Views from rear first floor windows of 28 Churchfields





## **End of presentation**