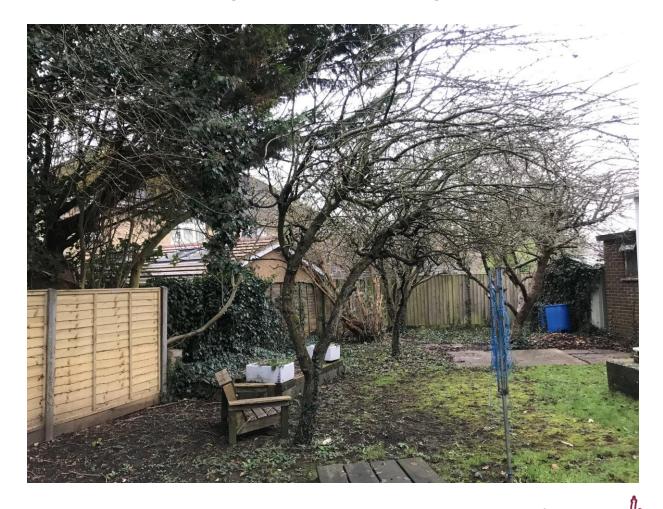

lans – amended scheme



#### **Proposed Elevations**





### **Proposed Elevations**



#### Proposed Street Scene

#### Original plan



#### Street view from Churchfields Road

#### Amended plan





#### No.27 Gable Reinstatement Details



## Application site



## Application site



## Application site





### 27 & 28 Churchfields



## View looking east along Churchfields



—— 27 Churchfields

## View looking east along Churchfields



## View looking north-east along Churchfields



— 29 Churchfields

## View looking north-east along Churchfields





## View of rear garden between 28 Churchfields & outbuilding



### View of southern boundary with 5 The Crescent & 29 Churchfields beyond



## View towards south-east corner of rear garden



## Looking west across rear garden





#### Rear elevation of 28 Churchfields



#### Views from rear first floor windows of 28 Churchfields





## **End of presentation**