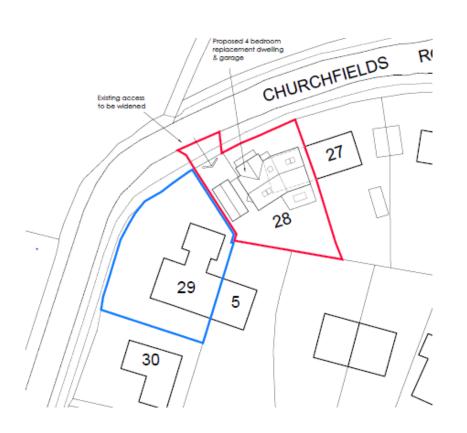

# SDNP/20/01416/FUL

# 28 Churchfields, Twyford, SO21 1NN

Proposed detached replacement dwelling (Amended plans received 9/11/20)



#### **Location Plan**



#### **Location Plan**





## Aerial Photograph



#### Proposed Block Plan

#### Original Plan

#### **Amended Plan**





### **Proposed Site Layout**



### Proposed Floor Plans – original scheme



#### Proposed Floor Plans – amended scheme



#### **Proposed Elevations**





### **Proposed Elevations**



#### Proposed Street Scene

#### Original plan



#### Street view from Churchfields Road

#### Amended plan





#### No.27 Gable Reinstatement Details



## Application site



## Application site



## Application site





### 27 & 28 Churchfields



## View looking east along Churchfields



—— 27 Churchfields

## View looking east along Churchfields



## View looking north-east along Churchfields



— 29 Churchfields

## View looking north-east along Churchfields





## View of rear garden between 28 Churchfields & outbuilding



### View of southern boundary with 5 The Crescent & 29 Churchfi