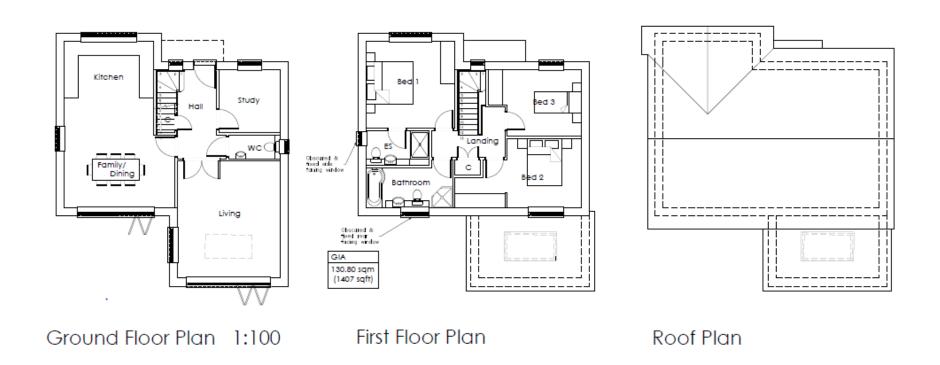

# SDNP/20/01416/FUL

# 28 Churchfields, Twyford, SO21 1NN

Proposed detached replacement dwelling (Amended plans received 9/11/20)



#### **Location Plan**



#### **Location Plan**





## Aerial Photograph



#### Proposed Block Plan

#### Original Plan

#### **Amended Plan**





### **Proposed Site Layout**



### Proposed Floor Plans – original scheme



#### Proposed Floor Plans – amended scheme



#### **Proposed Elevations**





### **Proposed Elevations**



#### Proposed Street Scene

#### Original plan



#### Street view from Churchfields Road

#### Amended plan





#### No.27 Gable Reinstatement Details



## Application site



## Application site



## Application site





### 27 & 28 Churchfields



## View looking east along Churchfields



—— 27 Churchfields

## View looking east along Churchfields



## View looking north-east along Churchfields



— 29 Churchfields

## View looking north-east along Churchfields





## View of rear garden between 28 Churchfields & outbuilding



### View of southern boundary with 5 The Crescent & 29 Churchfields beyond



## View towards south-east corner of rear garden



## Looking west across rear garden





#### Rear elevation