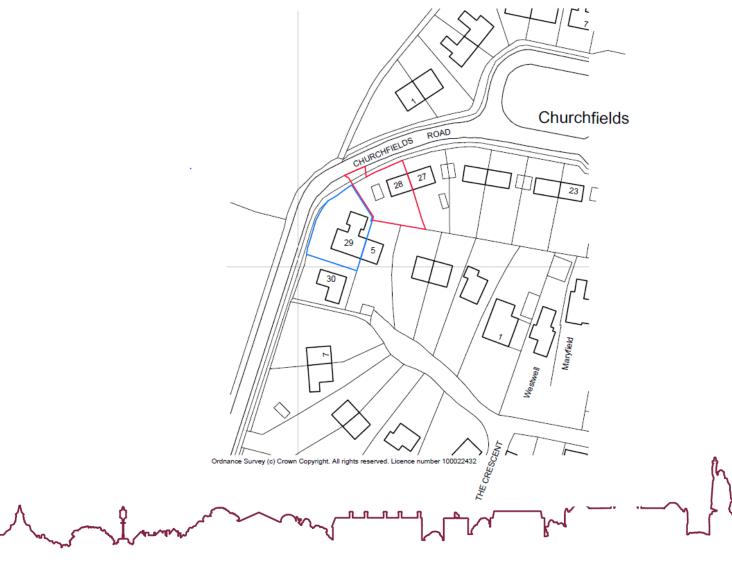

# SDNP/20/01416/FUL

# 28 Churchfields, Twyford, SO21 1NN

Proposed detached replacement dwelling (Amended plans received 9/11/20)



#### **Location Plan**



#### **Location Plan**





## Aerial Photograph



#### Proposed Block Plan

#### Original Plan

#### **Amended Plan**





### **Proposed Site Layout**



### Proposed Floor Plans – original scheme



#### Proposed Floor Plans – amended scheme



#### **Proposed Elevations**





### **Proposed Elevations**



#### Proposed Street Scene

#### Original plan



#### Street view from Churchfields Road

#### Amended plan





#### No.27 Gable Reinstatement Details



## Application site



## Application site



## Application site





### 27 & 28 Churchfields



## View looking east along Churchfields



—— 27 Churchfields

## View looking east along Churchfields



## View looking north-east along Churchfields



— 29 Churchfields

## View looking north-east along Churchfields





## View of rear garden between