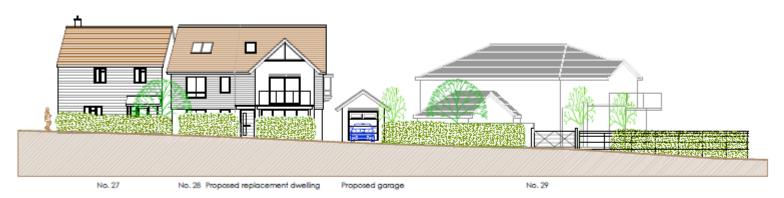

# SDNP/20/01416/FUL

# 28 Churchfields, Twyford, SO21 1NN

Proposed detached replacement dwelling (Amended plans received 9/11/20)



#### **Location Plan**



#### **Location Plan**





## Aerial Photograph



#### Proposed Block Plan

#### Original Plan

#### **Amended Plan**





### **Proposed Site Layout**



### Proposed Floor Plans – original scheme



#### Proposed Floor Plans – amended scheme



#### **Proposed Elevations**





### **Proposed Elevations**



#### Proposed Street Scene

#### Original plan



#### Street view from Churchfields Road

#### Amended plan





#### No.27 Gable Reinstatement Details



## Application site



## Application site



## Application site





### 27 & 28 Churchfields



## View looking east along Churchfields



—— 27 Churchfields

## View looking east along Churchfields



## View looking north-east along Churchfields



— 29 Churchfields

## View looking north-east along Churchfields





## View of rear garden between 28 Churchfields & outbuilding



### View of southern boundary with 5 The Crescent & 29 Churchfields beyond



## View towards south-east corner of rear garden



## Looking west across rear garden





#### Rear elevation of 28 Churchfields



#### Views from rear first floor windows of 28 Churchfields





## **End of presentation**