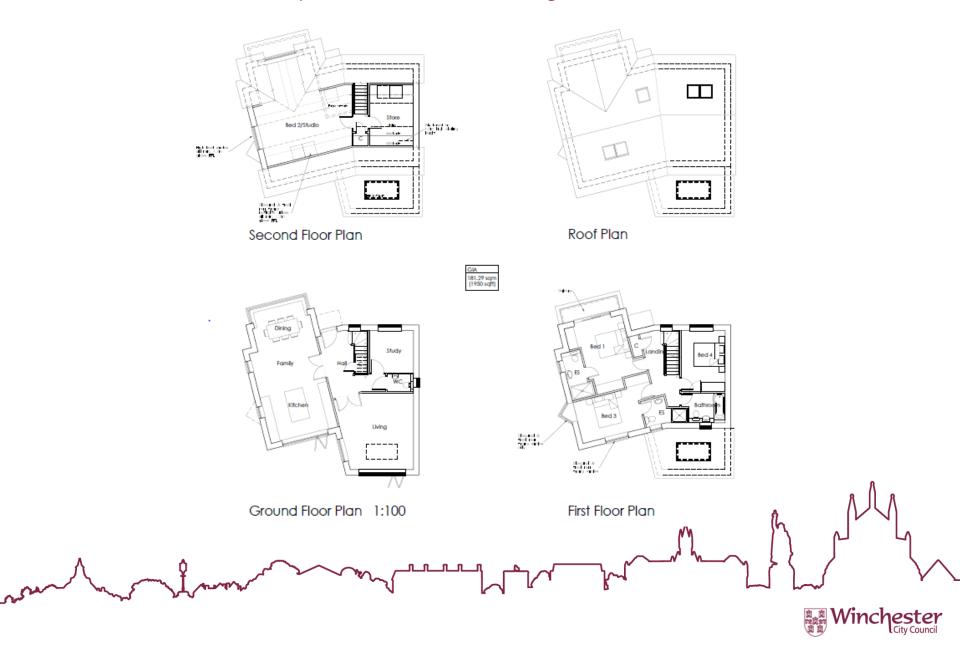

# SDNP/20/01416/FUL

# 28 Churchfields, Twyford, SO21 1NN

Proposed detached replacement dwelling (Amended plans received 9/11/20)



#### **Location Plan**



#### **Location Plan**





## Aerial Photograph



#### Proposed Block Plan

#### Original Plan

#### **Amended Plan**





### **Proposed Site Layout**



### Proposed Floor Plans – original scheme



#### Proposed Floor Plans – amended scheme



#### **Proposed Elevations**





### **Proposed Elevations**



#### Proposed Street Scene

#### Original plan



#### Street view from Churchfields Road

#### Amended plan





#### No.27 Gable Reinstatement Details



## Application site



## Application site



## Application site





### 27 & 28 Churchfields



## View looking east along Churchfields



—— 27 Churchfields

## View looking east along Churchfields



## View looking north-east along Churchfields



— 29 Churchfields

## View looking north-east along Churchfields





## View of rear garden between 28 Churchfields & outbuilding



### View of southern boundary with 5 The Crescent & 29 Churchfields beyond



## View towards south-east corner of rear garden



## Looking we