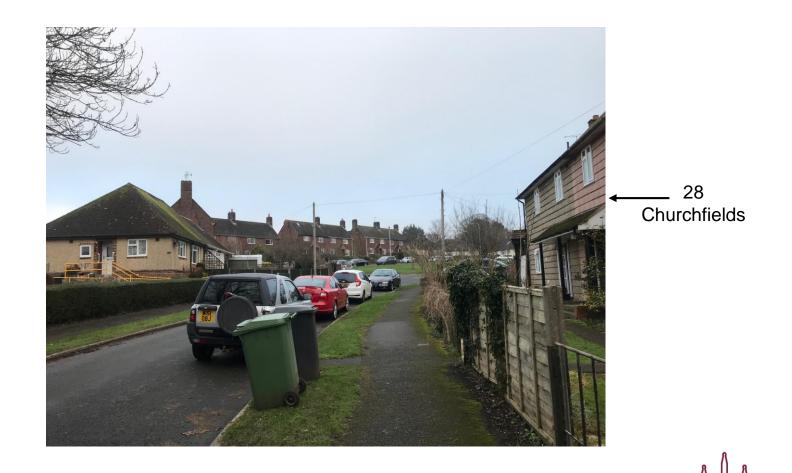

ields, Twyford, SO21 1NN

Proposed detached replacement dwelling (Amended plans received 9/11/20)



#### **Location Plan**



#### **Location Plan**





## Aerial Photograph



#### Proposed Block Plan

#### Original Plan

#### **Amended Plan**





### **Proposed Site Layout**



### Proposed Floor Plans – original scheme



#### Proposed Floor Plans – amended scheme



#### **Proposed Elevations**





### **Proposed Elevations**



#### Proposed Street Scene

#### Original plan



#### Street view from Churchfields Road

#### Amended plan





#### No.27 Gable Reinstatement Details



## Application site



## Application site



## Application site





### 27 & 28 Churchfields



## View looking east along Churchfields



—— 27 Churchfields

## View looking east along Churchfields



## View looking north-east along Churchfields



— 29 Churchfields

## View looking north-east along Churchfields





## View of rear garden between 28 Churchfields & outbuilding



### View of southern boundary with 5 The Crescent & 29 Churchfields beyond



## View towards south-east corner of rear garden



## Looking west across rear garden





#### Rear elevation of 28 Churchfields



#### Views from rear first floor windows of 28 Churchfields





## **End of presentation**