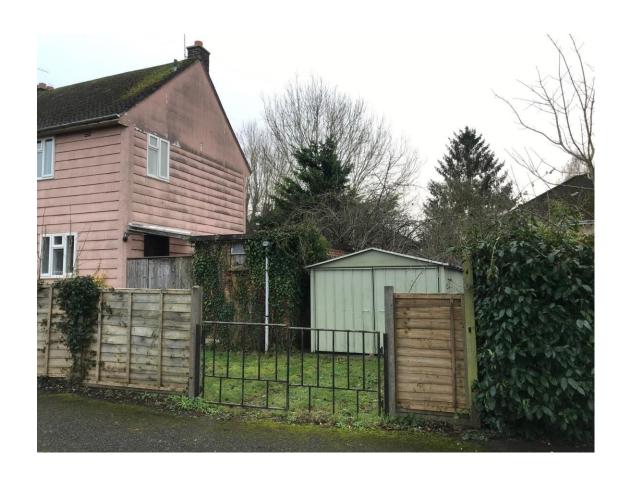

# SDNP/20/01416/FUL

# 28 Churchfields, Twyford, SO21 1NN

Proposed detached replacement dwelling (Amended plans received 9/11/20)



#### **Location Plan**



#### **Location Plan**





## Aerial Photograph



#### Proposed Block Plan

#### Original Plan

#### **Amended Plan**





### **Proposed Site Layout**



### Proposed Floor Plans – original scheme



#### Proposed Floor Plans – amended scheme



#### **Proposed Elevations**





### **Proposed Elevations**



#### Proposed Street Scene

#### Original plan



#### Street view from Churchfields Road

#### Amended plan





#### No.27 Gable Reinstatement Details



## Application site



## Application site



## Application site





### 27 & 28 Churchfields



## View looking east along Churchfields



—— 27 Churchfields

## View looking east along Churchfields



## View looking north-east along Churchfields



— 29 Churchfields

## View looking north-east along Churchfields





## View of rear garden between 28 Churchfields & outbuilding



### View of southern boundary with 5 The Crescent & 29 Churchfields beyond



## View towards south-east corner of rear garden



## Looking west across rear garden





#### Rear elevation of 28 Churchfields



#### Views from rear first floor windows of 28 Churchfields





## **End of presentation**