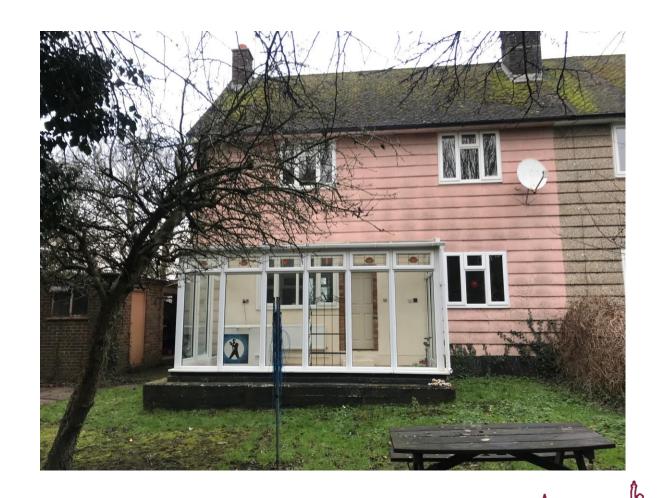

vations**





### **Proposed Elevations**



#### Proposed Street Scene

#### Original plan



#### Street view from Churchfields Road

#### Amended plan





#### No.27 Gable Reinstatement Details



## Application site



## Application site



## Application site





### 27 & 28 Churchfields



## View looking east along Churchfields



—— 27 Churchfields

## View looking east along Churchfields



## View looking north-east along Churchfields



— 29 Churchfields

## View looking north-east along Churchfields





## View of rear garden between 28 Churchfields & outbuilding



### View of southern boundary with 5 The Crescent & 29 Churchfields beyond



## View towards south-east corner of rear garden



## Looking west across rear garden





#### Rear elevation of 28 Churchfields



#### Views from rear first floor windows of 28 Churchfields





## **End of presentation**