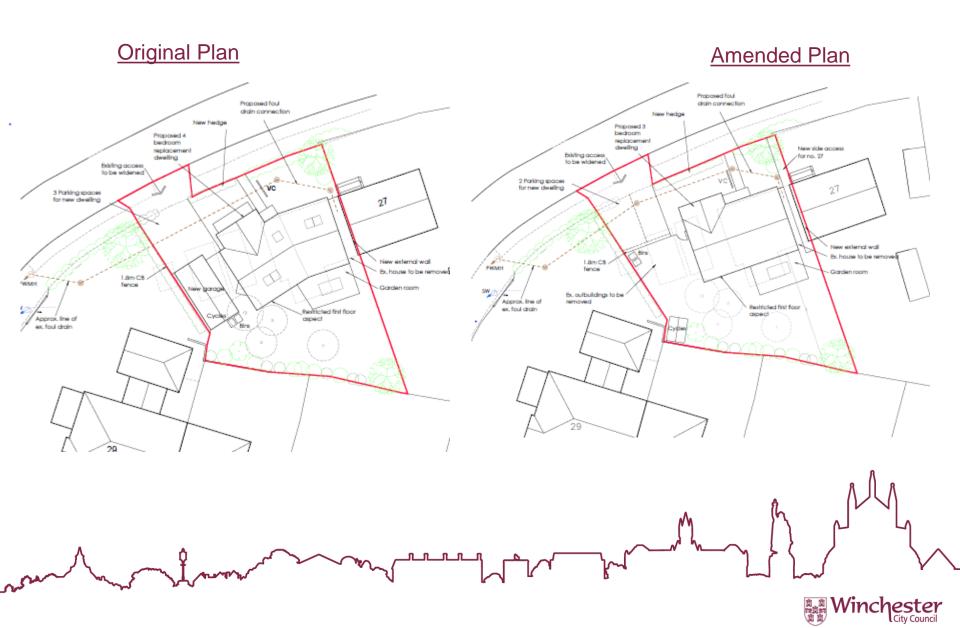

# SDNP/20/01416/FUL

# 28 Churchfields, Twyford, SO21 1NN

Proposed detached replacement dwelling (Amended plans received 9/11/20)



#### **Location Plan**



#### **Location Plan**





## Aerial Photograph



#### Proposed Block Plan

#### Original Plan

#### **Amended Plan**





### **Proposed Site Layout**



### Proposed Floor Plans – original scheme



#### Proposed Floor Plans – amended scheme



#### **Proposed Elevations**





### **Proposed Elevations**



#### Proposed Street Scene

#### Original plan



#### Street view from Churchfields Road

#### Amended plan





#### No.27 Gable Reinstatement Details



## Application site



## Application site



## Application site





### 27 & 28 Churchfields



## View looking east along Churchfields



—— 27 Churchfields

## View looking east along Churchfields



## View looking north-east along Churchfields



— 29 Churchfields

## View looking north-east along Churchfields





## View of rear garden between 28 Churchfields & outbuilding



### View of southern boundary with 5 The Crescent & 29 Churchfields beyond



## View towards sou