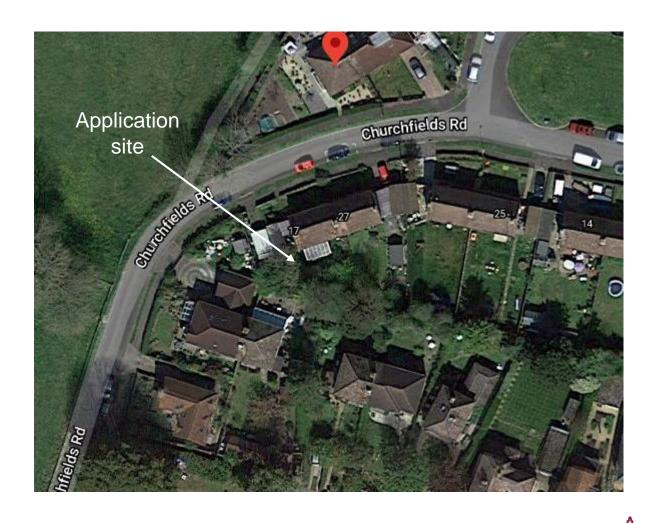

# SDNP/20/01416/FUL

# 28 Churchfields, Twyford, SO21 1NN

Proposed detached replacement dwelling (Amended plans received 9/11/20)



#### **Location Plan**



#### **Location Plan**





## Aerial Photograph



#### Proposed Block Plan

#### Original Plan

#### **Amended Plan**





### **Proposed Site Layout**



### Proposed Floor Plans – original scheme



#### Proposed Floor Plans – amended scheme



#### **Proposed Elevations**





### **Proposed Elevations**



#### Proposed Street Scene

#### Original plan



#### Street view from Churchfields Road

#### Amended plan





#### No.27 Gable Reinstatement Details



## Application site



## Application site



## Application site





### 27 & 28 Churchfields



## View looking east along Churchfields



—— 27 Churchfields

## View looking east along Churchfields



## View looking north-east along Churchfields



— 29 Churchfields

## View looking north-east along Churchfields





## View of rear garden between 28 Churchfields & outbuil