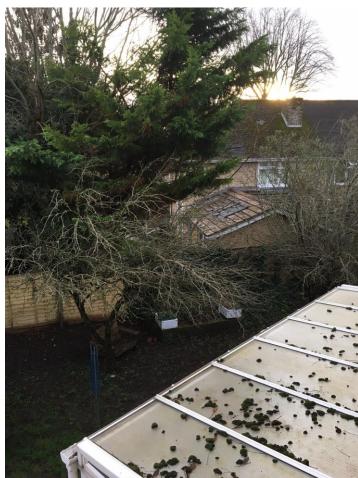

t Scene

#### Original plan



#### Street view from Churchfields Road

#### Amended plan





#### No.27 Gable Reinstatement Details



## Application site



## Application site



## Application site





### 27 & 28 Churchfields



## View looking east along Churchfields



—— 27 Churchfields

## View looking east along Churchfields



## View looking north-east along Churchfields



— 29 Churchfields

## View looking north-east along Churchfields





## View of rear garden between 28 Churchfields & outbuilding



### View of southern boundary with 5 The Crescent & 29 Churchfields beyond



## View towards south-east corner of rear garden



## Looking west across rear garden





#### Rear elevation of 28 Churchfields



#### Views from rear first floor windows of 28 Churchfields





## **End of presentation**