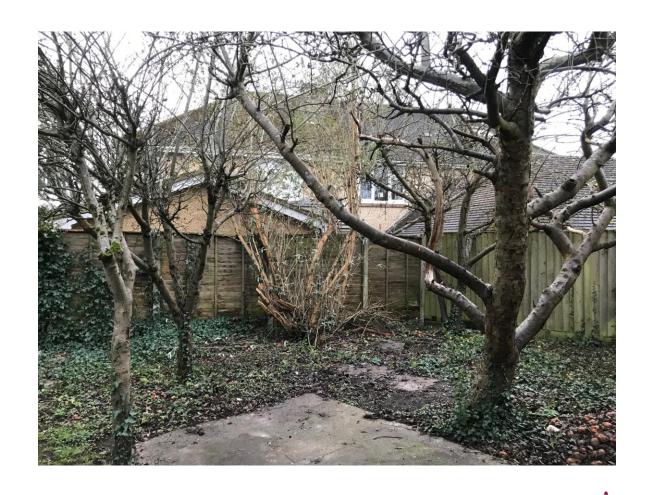

## View towards south-east corner of rear garden

## Looking west across rear garden